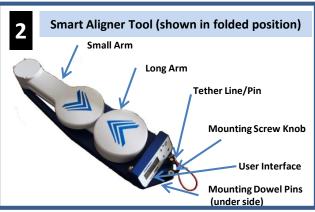

## QUICK GUIDE v3

**MultiWave** Sensors

Feb 2017

Before starting **DOWNLOAD** the **Smart Aligner App** to your iPhone (iOS 7.0 or greater) or Android phone (4.1 or greater). For iOS go to the App Store and search "Smart Aligner". For Android go to the Google Play Store and search "smart aligner multiwave". The iOS App and Android App have some differences as a result of different operating systems. This guide will show the user how to carry out an antenna alignment from start to finish for one antenna and tool mounting configuration.

## **Main Components**







## **Performing an Antenna Alignment**