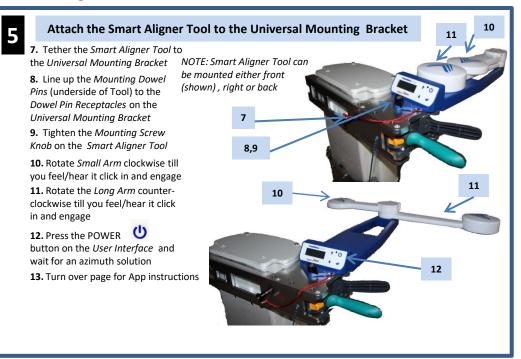

## QUICK GUIDE v3

**MultiWave** Sensors

Feb 2017

Before starting **DOWNLOAD** the **Smart Aligner App** to your iPhone (iOS 7.0 or greater) or Android phone (4.1 or greater). For iOS go to the App Store and search "Smart Aligner". For Android go to the Google Play Store and search "smart aligner multiwave". The iOS App and Android App have some differences as a result of different operating systems. This guide will show the user how to carry out an antenna alignment from start to finish for one antenna and tool mounting configuration.

## **Main Components**







## **Performing an Antenna Alignment**