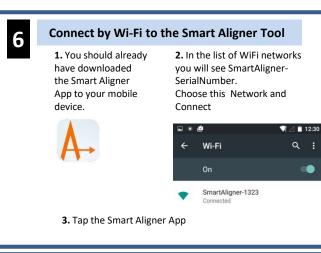

## QUICK GUIDE v3

**MultiWave** Sensors

Feb 2017

Before starting **DOWNLOAD** the **Smart Aligner App** to your iPhone (iOS 7.0 or greater) or Android phone (4.1 or greater). For iOS go to the App Store and search "Smart Aligner". For Android go to the Google Play Store and search "smart aligner multiwave". The iOS App and Android App have some differences as a result of different operating systems. This guide will show the user how to carry out an antenna alignment from start to finish for one antenna and tool mounting configuration.

## **Main Components**







## **Performing an Antenna Alignment**