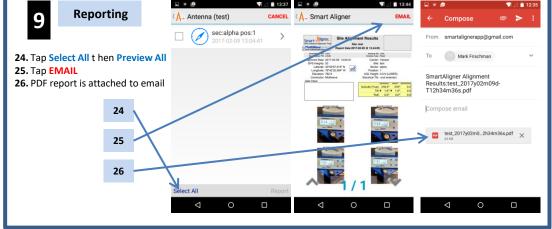

## QUICK GUIDE v3

**MultiWave** Sensors

Feb 2017

Before starting **DOWNLOAD** the **Smart Aligner App** to your iPhone (iOS 7.0 or greater) or Android phone (4.1 or greater). For iOS go to the App Store and search "Smart Aligner". For Android go to the Google Play Store and search "smart aligner multiwave". The iOS App and Android App have some differences as a result of different operating systems. This guide will show the user how to carry out an antenna alignment from start to finish for one antenna and tool mounting configuration.

## **Main Components**







## **Performing an Antenna Alignment**