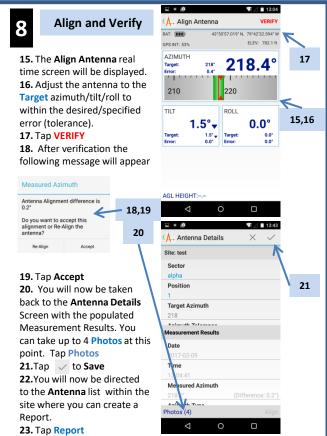

## QUICK GUIDE v3

**MultiWave** Sensors

Feb 2017

Before starting **DOWNLOAD** the **Smart Aligner App** to your iPhone (iOS 7.0 or greater) or Android phone (4.1 or greater). For iOS go to the App Store and search "Smart Aligner". For Android go to the Google Play Store and search "smart aligner multiwave". The iOS App and Android App have some differences as a result of different operating systems. This guide will show the user how to carry out an antenna alignment from start to finish for one antenna and tool mounting configuration.

## **Main Components**







## **Performing an Antenna Alignment**