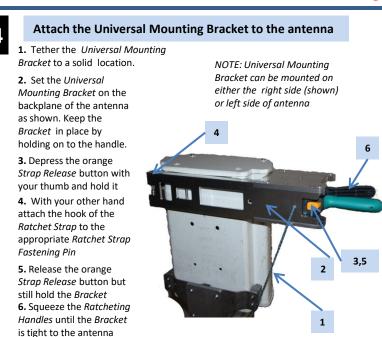

## QUICK GUIDE v3

**MultiWave** Sensors

Feb 2017

Before starting **DOWNLOAD** the **Smart Aligner App** to your iPhone (iOS 7.0 or greater) or Android phone (4.1 or greater). For iOS go to the App Store and search "Smart Aligner". For Android go to the Google Play Store and search "smart aligner multiwave". The iOS App and Android App have some differences as a result of different operating systems. This guide will show the user how to carry out an antenna alignment from start to finish for one antenna and tool mounting configuration.

## **Main Components**







## **Performing an Antenna Alignment**