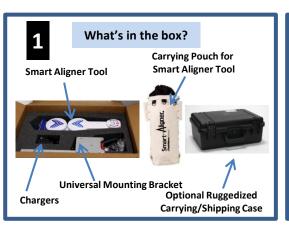

## QUICK GUIDE v3

**MultiWave** Sensors

Feb 2017

Before starting **DOWNLOAD** the **Smart Aligner App** to your iPhone (iOS 7.0 or greater) or Android phone (4.1 or greater). For iOS go to the App Store and search "Smart Aligner". For Android go to the Google Play Store and search "smart aligner multiwave". The iOS App and Android App have some differences as a result of different operating systems. This guide will show the user how to carry out an antenna alignment from start to finish for one antenna and tool mounting configuration.

## **Main Components**







## **Performing an Antenna Alignment**