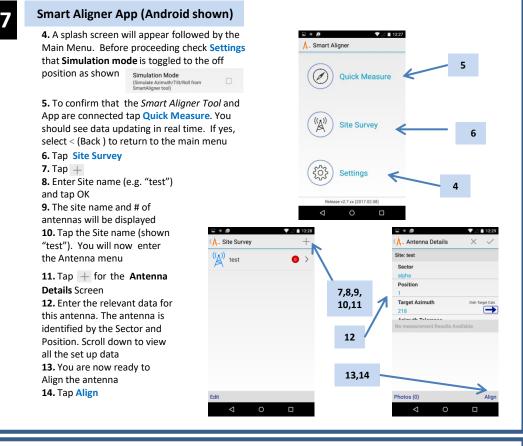

## QUICK GUIDE v3

**MultiWave** Sensors

Feb 2017

Before starting **DOWNLOAD** the **Smart Aligner App** to your iPhone (iOS 7.0 or greater) or Android phone (4.1 or greater). For iOS go to the App Store and search "Smart Aligner". For Android go to the Google Play Store and search "smart aligner multiwave". The iOS App and Android App have some differences as a result of different operating systems. This guide will show the user how to carry out an antenna alignment from start to finish for one antenna and tool mounting configuration.

## **Main Components**







## **Performing an Antenna Alignment**