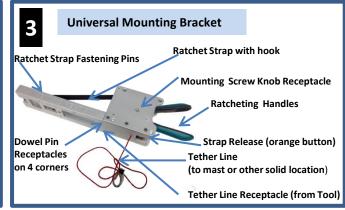

## QUICK GUIDE v3

**MultiWave** Sensors

Feb 2017

Before starting **DOWNLOAD** the **Smart Aligner App** to your iPhone (iOS 7.0 or greater) or Android phone (4.1 or greater). For iOS go to the App Store and search "Smart Aligner". For Android go to the Google Play Store and search "smart aligner multiwave". The iOS App and Android App have some differences as a result of different operating systems. This guide will show the user how to carry out an antenna alignment from start to finish for one antenna and tool mounting configuration.

## **Main Components**







## **Performing an Antenna Alignment**